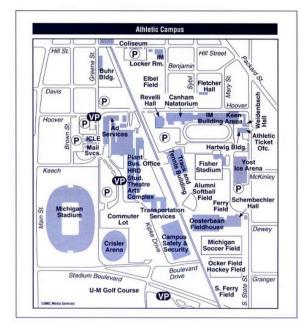

| Rules                           | <ul> <li>Modified High School Rules</li> <li>Must be in grade 8 or under</li> <li>2003-04. 2001-02 -3 1 min. periods; 1999-00, 1997-98 &amp; 1994-96- 3 i.5 min. periods.</li> <li>Singlets or t-shirt and shorts are required.</li> <li>If less than three wrestlers are in a weight class, the tournament has the right to move them up one weight class (in the same age group) except for heavyweight.</li> <li>All wrestlers pre-registrations must be received on or by Wednesday February 12, 2009. Email your pre-registration to tournaments@mywaywrestling.com You must include the wrestler's name, weight, D.O.B. and club.</li> <li>One registration form per club; more than one registration per club will be rejected.</li> <li>Please do not wait to the last minute to register.</li> <li>All registrations must be post Marked by February 12th, 2009</li> </ul> |
|---------------------------------|-------------------------------------------------------------------------------------------------------------------------------------------------------------------------------------------------------------------------------------------------------------------------------------------------------------------------------------------------------------------------------------------------------------------------------------------------------------------------------------------------------------------------------------------------------------------------------------------------------------------------------------------------------------------------------------------------------------------------------------------------------------------------------------------------------------------------------------------------------------------------------------|
| Weight Classes                  | 2003-2004 : 37, 40, 43, 46, 49, 52, 55, 58, 61, 64, 67, HWT (1 minute Periods)         2001-2002 : 40, 43, 46, 49, 52, 55, 58, 61, 64, 67, 72, 77, 82, HWT (1 minute Periods)         1999-2000 : 47, 51, 55, 59, 63, 67, 71, 75, 80, 85, 90, 95, 100, 110, HWT(1 ½ Periods)         1997-1998 : 55, 60, 65, 70, 75, 80, 85, 90, 95, 100, 105, 112, 119, 126, 133, HWT         1994-1996 : 70, 75, 80, 85, 90, 95, 100, 107, 114, 122, 130, 138, 145, 155, 170, HWT         (All wrestlers must be 8 <sup>th</sup> grade and under)         2003-04. 2001-02 -3 1 min. periods;1999-00, 1997-98 & 1994-96- 3 1.5 min. periods.                                                                                                                                                                                                                                                      |
| Other Items                     | Only two coaches per match.<br>Any person operating video equipment on the mat will be considered one coach.                                                                                                                                                                                                                                                                                                                                                                                                                                                                                                                                                                                                                                                                                                                                                                        |
| Host Hotels<br>Food<br>T-shirts | Visit <u>www.jrwolverinewrestlingclub.com</u> for a complete list<br>of Hotels. Use the <u>"MYWAY"</u> code where requested.<br>Good hot Food served all day- check out the dollar menu.<br>University of Michigan- T-shirts \$12 in advance and \$15 @ event.                                                                                                                                                                                                                                                                                                                                                                                                                                                                                                                                                                                                                      |
| Questions/Contact               | Jim Mason<br>Phone: 734.449.5646<br>Email: <u>jmason@cac.net</u>                                                                                                                                                                                                                                                                                                                                                                                                                                                                                                                                                                                                                                                                                                                                                                                                                    |
| Parking                         | Parking: Indoor Track Building parking lot<br>Please see attached page 2, U of M athletic campus map                                                                                                                                                                                                                                                                                                                                                                                                                                                                                                                                                                                                                                                                                                                                                                                |

## Parking: Indoor Track Bldg. parking lot

**From Detroit Metro Airport and points east:** Take I-94 west to Ann Arbor-Saline Road (exit 175). Turn right and follow Ann Arbor-Saline Road as it turns into Main Street, going north for approximately 1 1/2 miles. Michigan's Indoor Track Building is located between State St and Main St, off Hoover Ave. Entrance to lot is just past RR Tracks.

**From Chicago and points west:** Take I-94 east to Ann Arbor-Saline Road (exit 175). Turn left and follow Ann Arbor-Saline Road as it turns into Main Street, going north for approximately 1 1/2 miles. Michigan's Indoor Track Building is located between State St and Main St, off Hoover Ave. Entrance to lot is just past RR Tracks.

**From Toledo and points south:** Take U.S. 23 north to I-94 west. Follow directions from Detroit Metro Airport.

**From Flint and points north:** Take U.S. 23 south to I-94 west. Follow directions from Detroit Metro Airport.